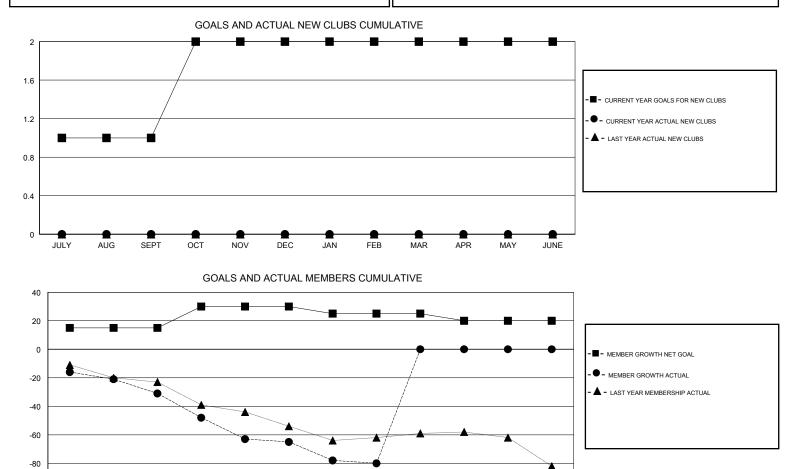

## GMT CA

| -                     | Club          | S         |               | Members               |                           |                         |                                                    |
|-----------------------|---------------|-----------|---------------|-----------------------|---------------------------|-------------------------|----------------------------------------------------|
| RESULTS FOR 2017-2018 |               |           |               | RESULTS FOR 2017-2018 |                           |                         |                                                    |
| QUARTER               | NEW CLUB GOAL | NEW CLUBS | DROPPED CLUBS | QUARTER               | MEMBER GROWTH NET<br>GOAL | MEMBER GROWTH<br>ACTUAL | DROPPED<br>MEMBERS ACTUAL<br>(including transfers) |
| JULY/AUG/SEPT         | 1             | 0         | 1             | JULY/AUG/SEPT         | 15                        | 14                      | 44                                                 |
| OCT/NOV/DEC           | 1             | 0         | 1             | OCT/NOV/DEC           | 15                        | 33                      | 62                                                 |
| JAN/FEB/MAR           | 0             | 0         | 1             | JAN/FEB/MAR           | -5                        | 24                      | 38                                                 |
| APR/MAY/JUNE          | 0             | 0         | 0             | APR/MAY/JUNE          | -5                        | 0                       | 0                                                  |